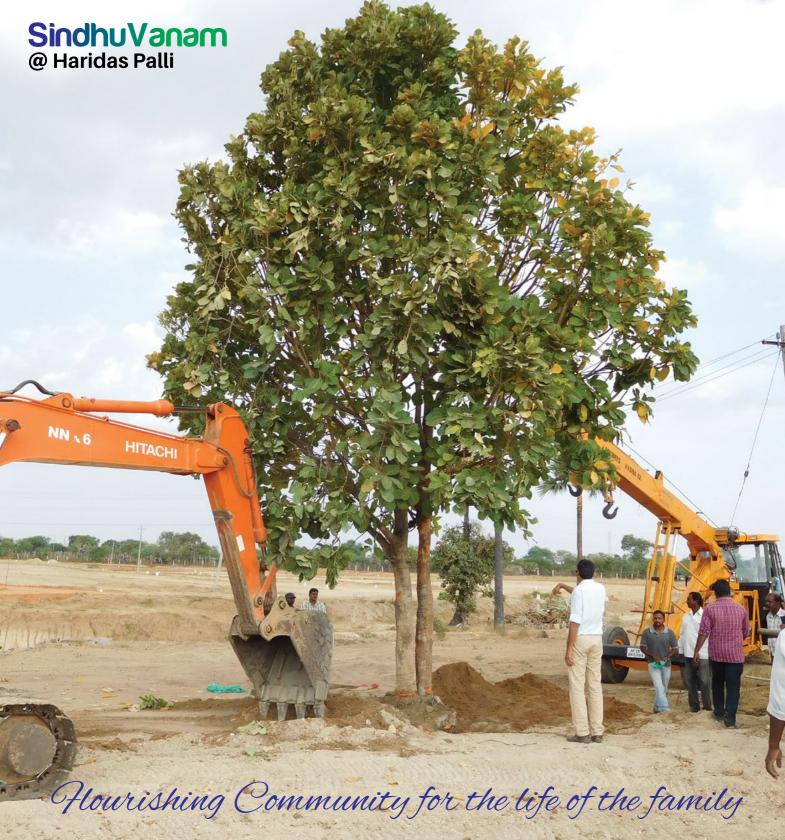

## **VENTURE HIGHLIGHTS**

- Cement Roads
- Underground Electric Cabling With Street Lights
- Underground Drainage & Water Supply
- 100s Of Fully Grown Trees As Avenue Plantation
- 1km Creek Garden With Water Ponds & Fountains Along With Walking Tracks
- Grand Entrances With 24hrs Security
- Club House