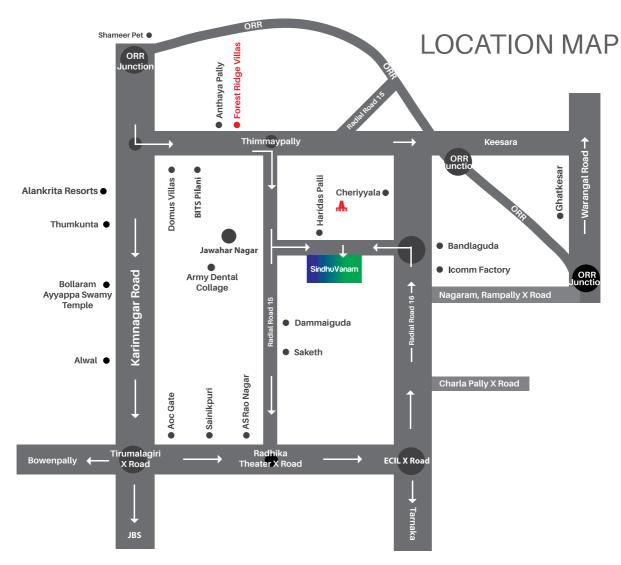

- 90 Acres Hmda Approved Residential Layout
- Haridaspalli Village Near Ecil X Roads
- Between Radial Road 16 & Radial Road 15
- 6km Inside Outer Ring Road
- Bus Connectivity Every 15 Mins
- Close To Proposed Jawahar Nagar ITIR Zone
- Adjacent To 200 Acres Of Government Forest