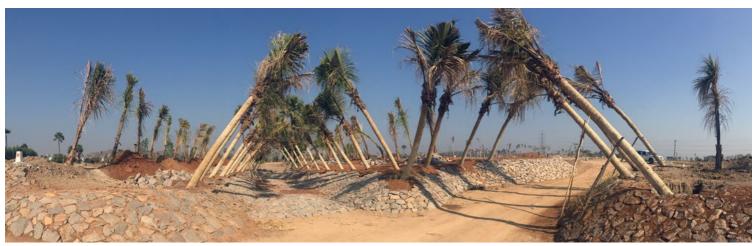

## **VENTURE HIGHLIGHTS**

- Cement Roads
- Underground Electric Cabling With Street Lights
- Underground Drainage & Water Supply
- 100s Of Fully Grown Trees As Avenue Plantation
- 1km Creek Garden With Water Ponds & Fountains Along With Walking Tracks
- Grand Entrances With 24hrs Security
- Club House