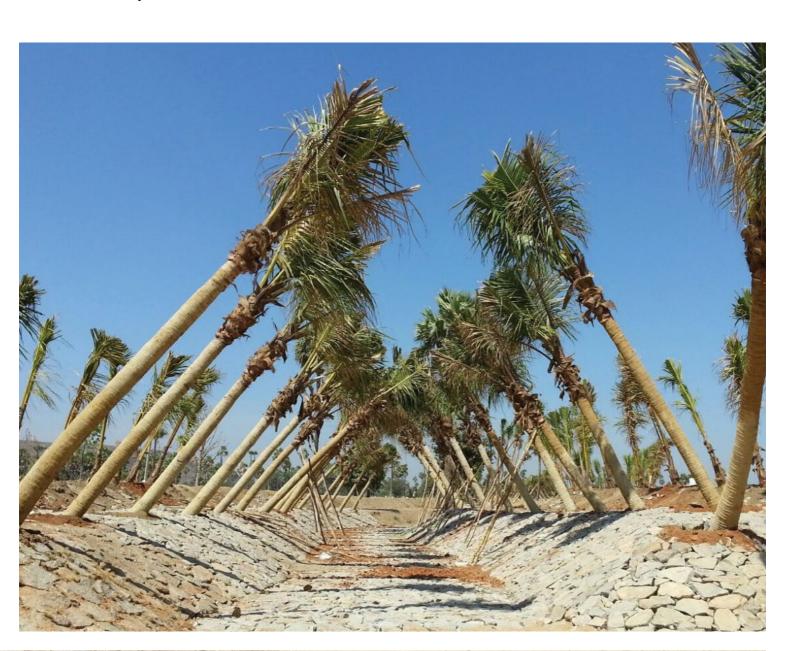

## **VENTURE HIGHLIGHTS**

- Cement Roads
- Underground Electric Cabling With Street Lights
- Underground Drainage & Water Supply
- 100s Of Fully Grown Trees As Avenue Plantation
- 1km Creek Garden With Water Ponds & Fountains Along With Walking Tracks
- Grand Entrances With 24hrs Security
- Club House