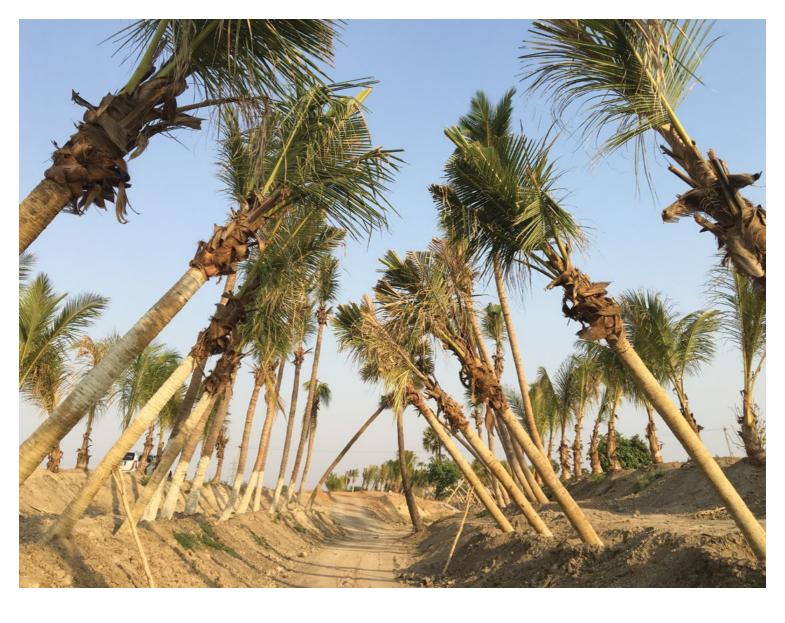

## **VENTURE HIGHLIGHTS**

- Cement Roads
- Underground Electric Cabling With Street Lights
- Underground Drainage & Water Supply
- 100s Of Fully Grown Trees As Avenue Plantation
- 1km Creek Garden With Water Ponds & Fountains Along With Walking Tracks
- Grand Entrances With 24hrs Security
- Club House