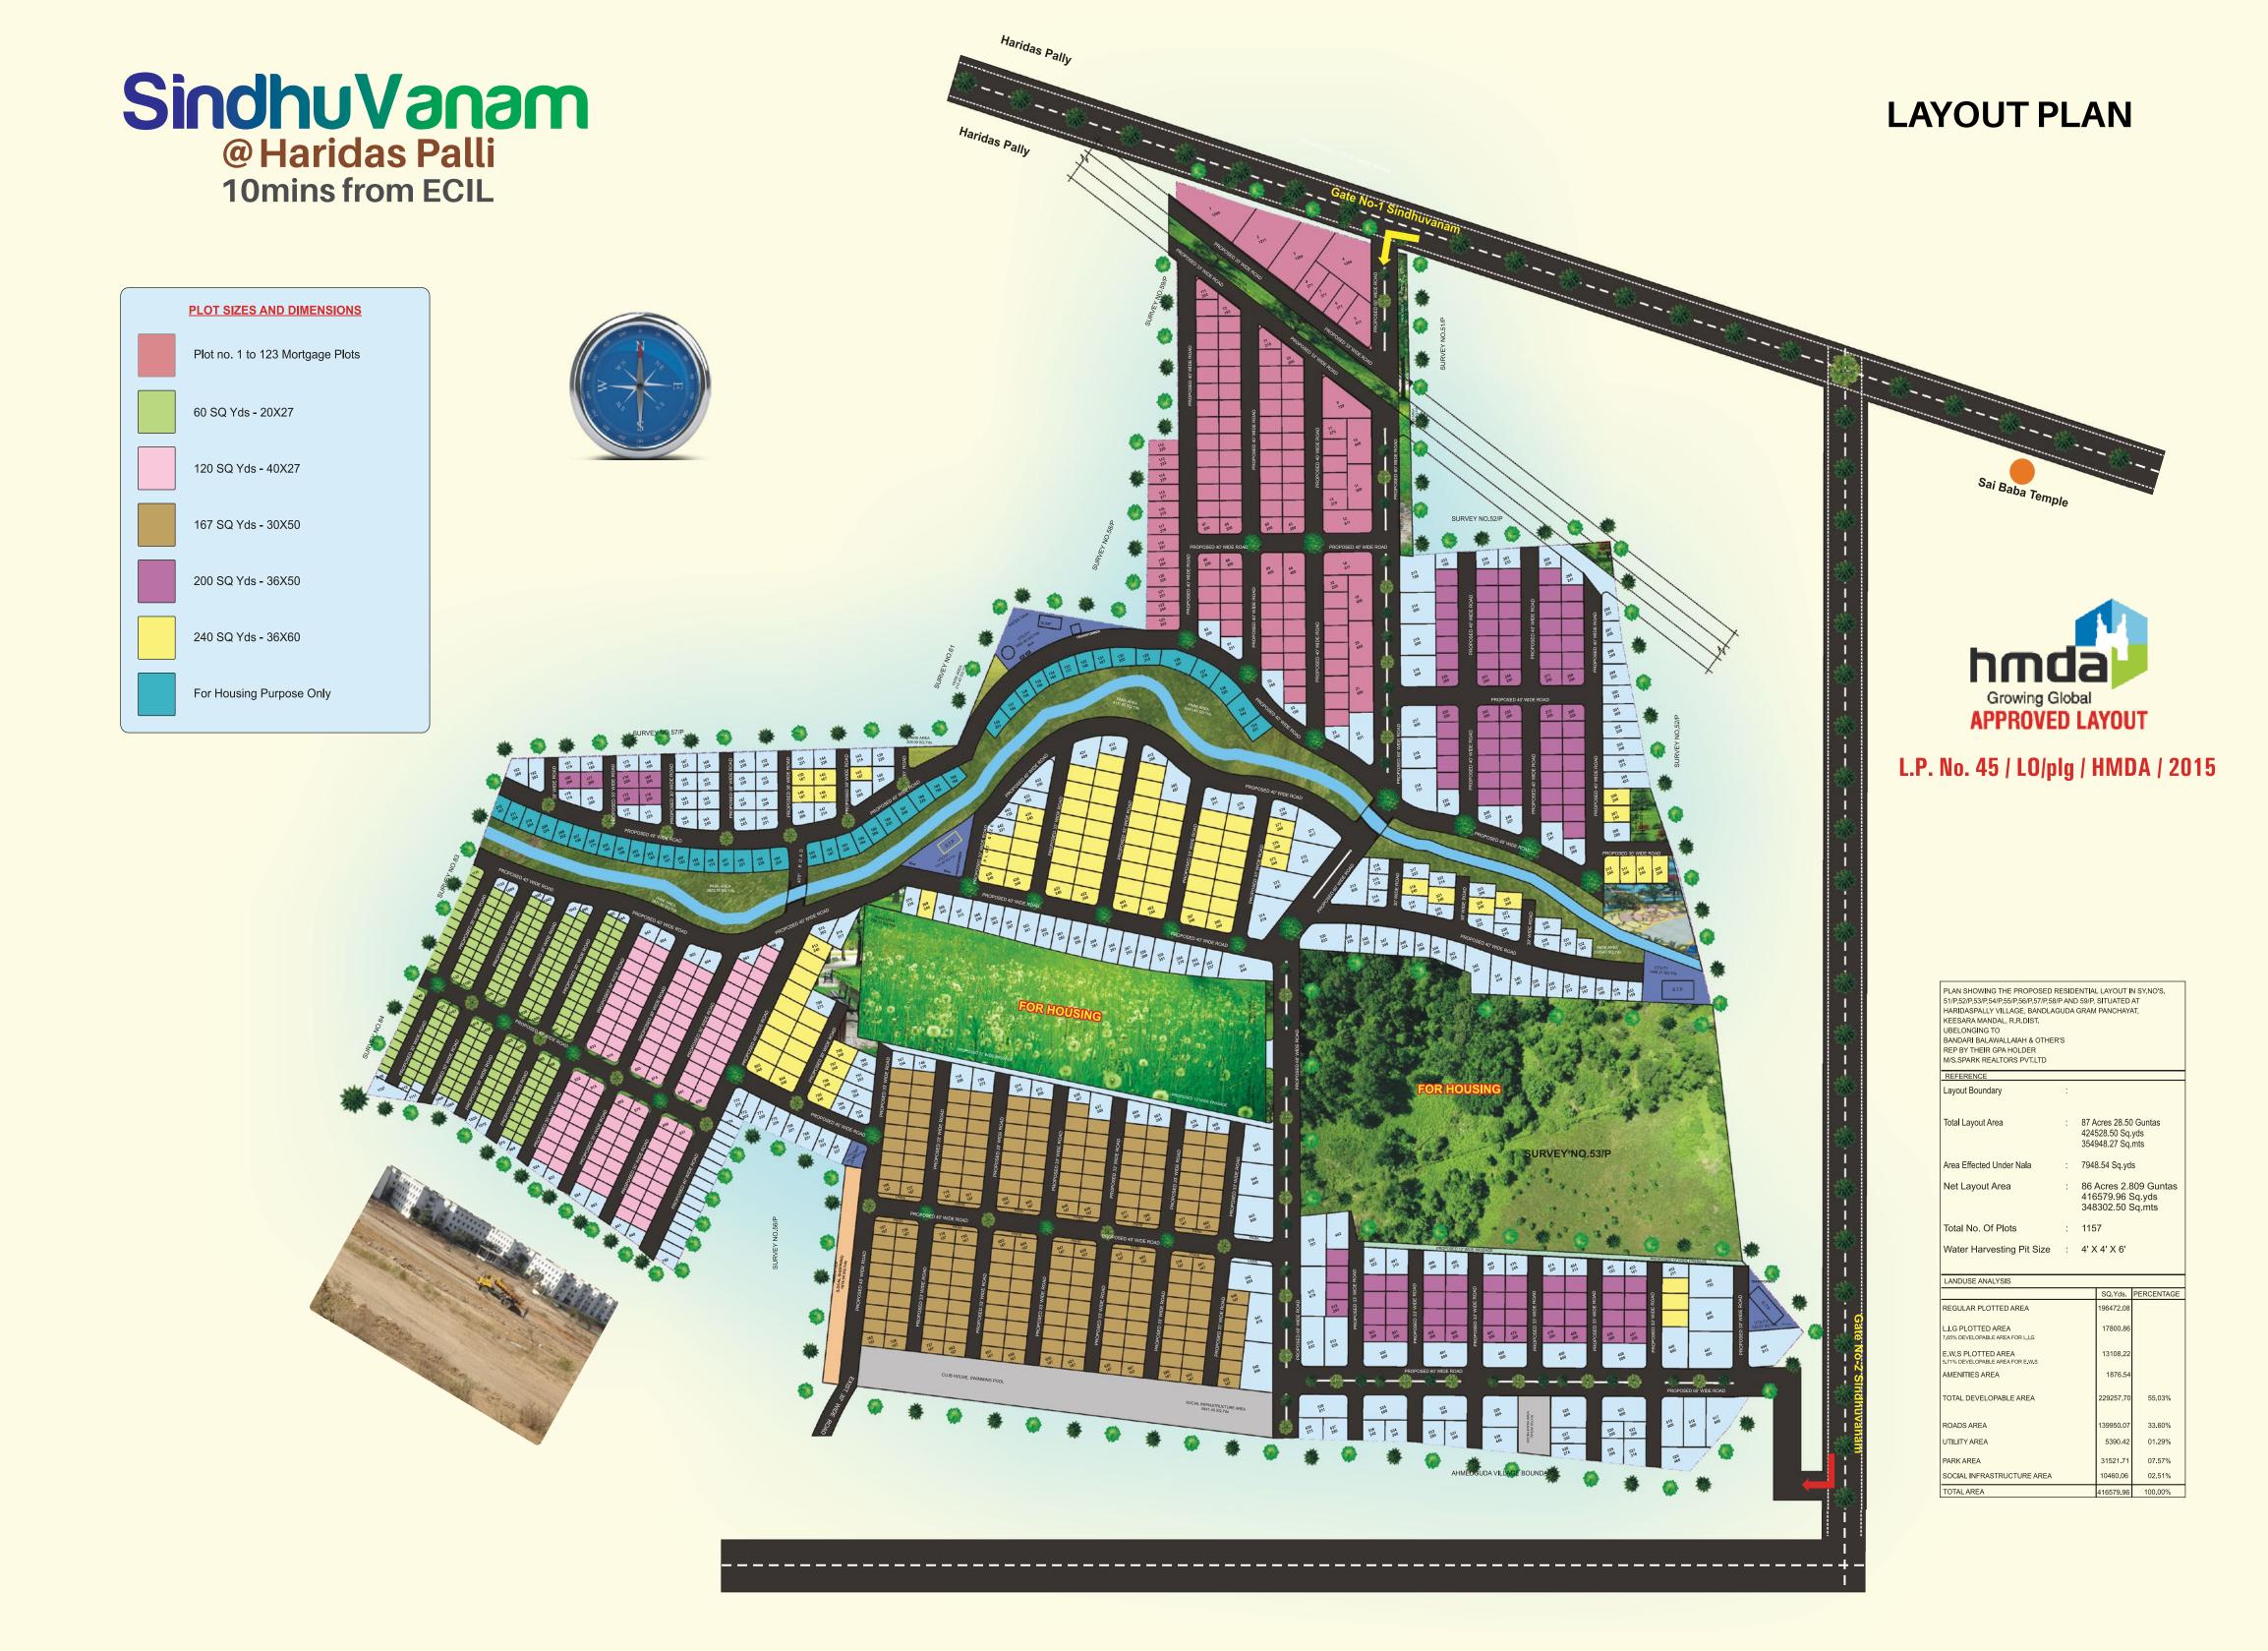

## PROJECT PROFILE

Sindhu Vanam is a picturesque, family friendly master planned residential community in Hyderabad's Growth Corridor Haridaspalli. Set over 90 Acres Sindhu Vanam encompasses Residential plots with verdant open spaces and superior infrastructure suitable for residential living.

- 90 Acres Hmda Approved Residential Layout
- Haridaspalli Village Near Ecil X Roads
- Between Radial Road 16 & Radial Road 15
- 6km Inside Outer Ring Road
- Bus Connectivity Every 15 Mins
- Close To Proposed Jawahar Nagar ITIR Zone
- Adjacent To 200 Acres Of Government Forest

## **VENTURE HIGHLIGHTS**

- Cement Roads
- Underground Electric Cabling With Street Lights
- Underground Drainage & Water Supply
- 100s Of Fully Grown Trees As Avenue Plantation
- 1km Creek Garden With Water Ponds & Fountains Along With Walking Tracks
- Grand Entrances With 24hrs Security
- Club House