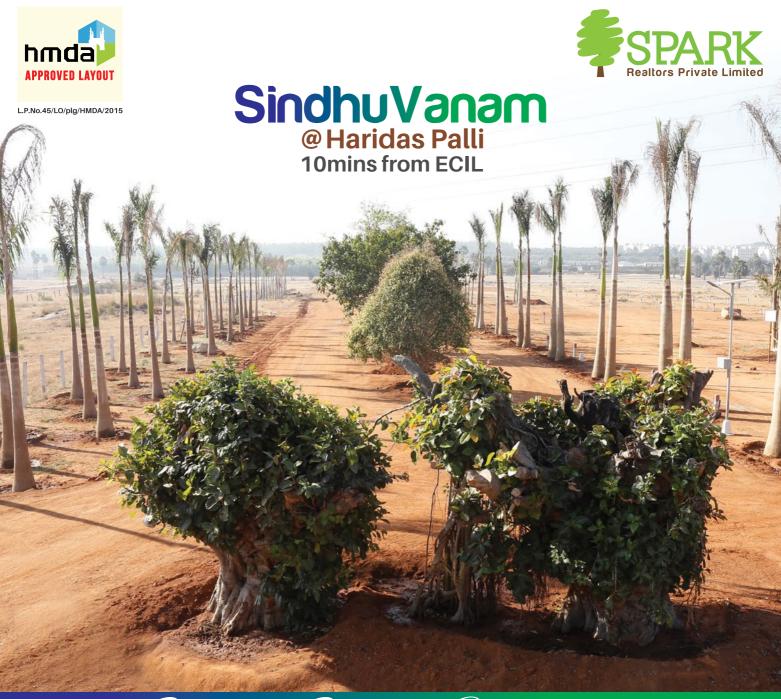

## Largest HMDA Approved Layout Plots Near ECIL

Growing Greener Community

## PROJECT PROFILE

Sindhu Vanam is a picturesque, family friendly master planned residential community in Hyderabad's Growth Corridor Haridaspalli. Set over 90 Acres Sindhu Vanam encompasses Residential plots with verdant open spaces and superior infrastructure suitable for residential living.

- 90 Acres Hmda Approved Residential Layout
- Haridaspalli Village Near Ecil X Roads
- Between Radial Road 16 & Radial Road 15
- 6km Inside Outer Ring Road
- Bus Connectivity Every 15 Mins
- Close To Proposed Jawahar Nagar ITIR Zone
- Adjacent To 200 Acres Of Government Forest